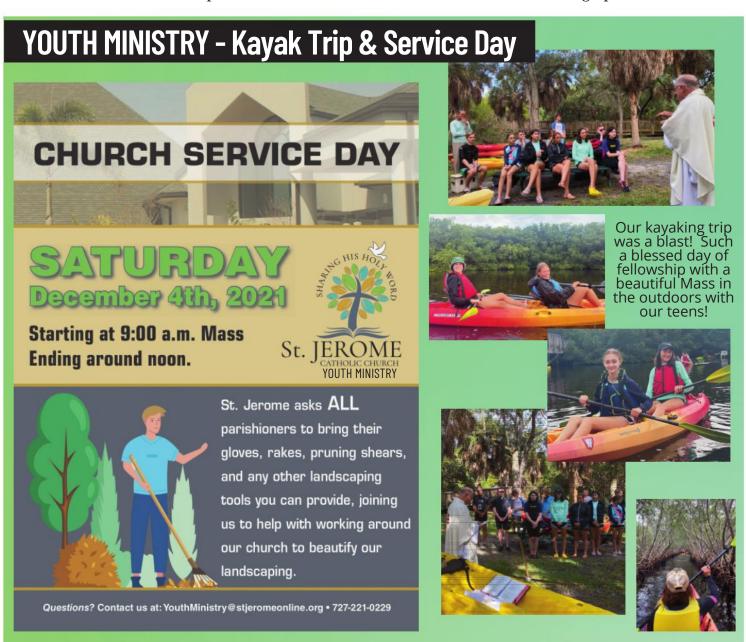

# CALLING ARTISTS!

St. Jerome Early Childhood Center is hosting the 2nd annual Live Nativity & Christmas Light Display Saturday, December 4th! This vear features a Christmas Marketplace in the Parish Center! We are seeking vendors for this event. Items must be handmade. Tables cost only \$40! Vendor applications available at the school and church offices and stjeromeearlychildho odcenter.org. Questions? Phyllis: (727) 596-9491