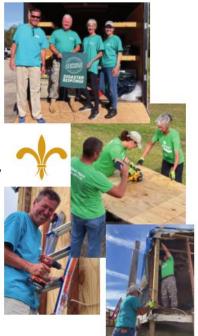

Hurricane Ida Louisiana Relief Donation Drive & Mission Trip Nov. 7-11 was a great success. Due to the generosity of our St. Jerome Catholic Church Parishioners, much needed supplies were delivered to assist Catholic Charities Disaster Response of the Diocese of Houma-Thibodeau serving the people who have experienced pain and suffering because of Hurricane Ida. Bill McClelland, Mitch Borst, Kathleen Penno, and Trisha Patterson were able to drive and deliver the donations in person and stay and directly assist in the clean-up efforts. They teamed up with Catholic Charities' Disaster Response crew, as well as the Cajun Navy Volunteers, and drove out for 3 consecutive days to identified needy residents' homes. Some homes needed to be cleared out of moldy furniture and to have water damaged walls, ceilings and doors removed. Others required exterior wall repair so those homes may be inhabitable again. All the homes had yards strewn with tremendous debris, fallen trees and roof shingles which needed to be cleaned up. The people of Southeast Louisiana are still in great need of rebuilding. Visit https://htdiocese.org for more about the devastation they are experiencing and how you can help. Much more is needed and your generosity would be most welcomed.
Please keep the people of Southeastern Louisiana in your prayers!