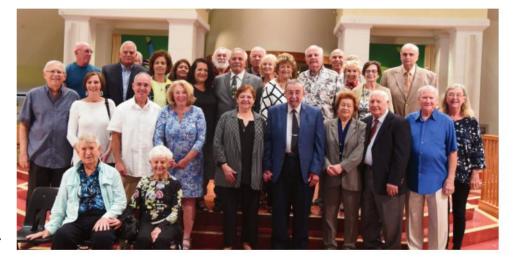

# 50TH WEDDING ANNIVERSARY CELEBRATION

On November 13, we had a beautiful renewal of vows for parishioners celebrating 50 years or more of marriage!
Top: Philip and Mary Zangara's 50th Anniversary.
Bottom: All couples celebrating 50+ years!
May the Lord continue to bless them and their witness of this sacrament.