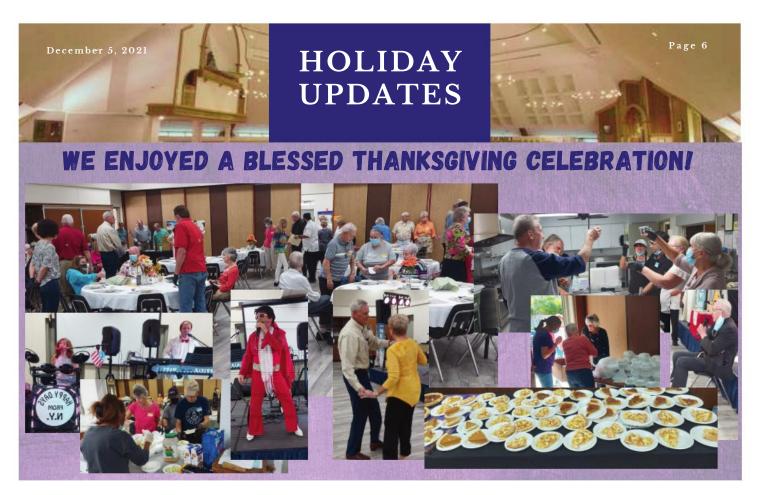

#### Dear Friends:

We will be blessing hay this weekend at all our Sunday Masses. You will be invited to take some blessed hay home with you. You can add it to your Nativity scene, or you can follow the custom and tuck it under the tablecloth. By putting hay on the table, we make our

Christmas Marketplace & Live Nativity SATURDAY, DECEMBER 4TH, 5-9:00PM FREE Event for ALL! (donations accepted!)

tablecloth. By putting hay on the table, we make our homes like Bethlehem, a word that means "the house of bread." Whenever we welcome guests to eat with us in love, our home becomes a place where God comes to live. Some families have their children place one piece of hay in Jesus' manger for every good deed that they perform during Advent. The goal is to have a comfortable bed for the baby Jesus on Christmas Day.