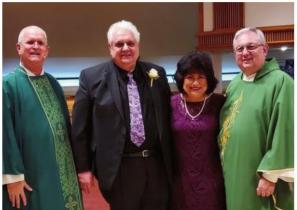

# 50TH WEDDING ANNIVERSARY CELEBRATION

On November 13, we had a beautiful renewal of vows for parishioners celebrating 50 years or more of marriage!
Top: Philip and Mary Zangara's 50th Anniversary.
Bottom: All couples celebrating 50+ years!
May the Lord continue to bless them and their witness of this sacrament.