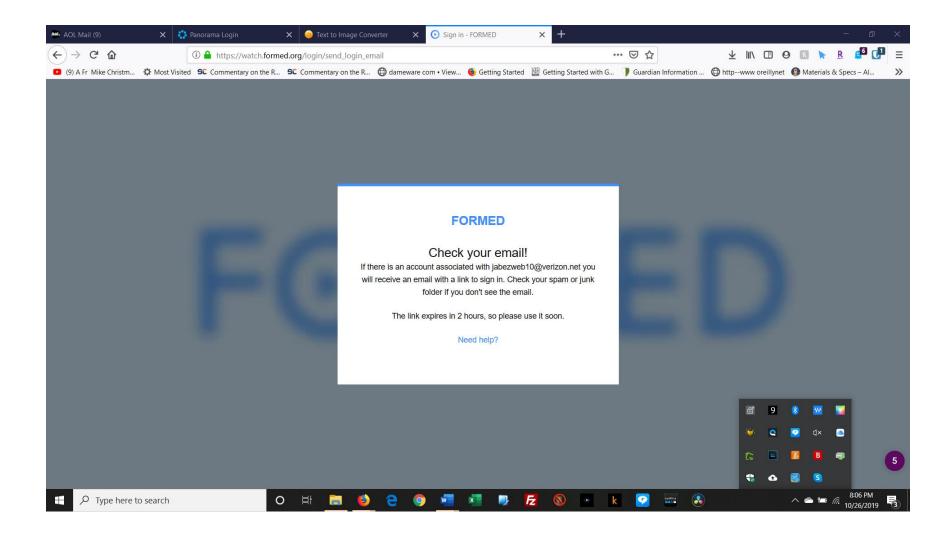

## You are now signed up for Formed.org

The next time you enter formed.org you will click on sign in

Enter your email address and click next Aol. AOL Mail (9) Sign in - FORMED ± III\ □ Θ R **R** • ■ ■ ← → C 6 ... ☑ ☆ 🖨 dameware com • View... 🔞 Getting Started 🎬 Getting Started with G... 🌗 Guardian Information ... 🖨 http--www oreillynet 🔞 Materials & Specs – Al... (9) A Fr Mike Christm... 

∴ Most Visited 
∴ Commentary on the R... 
∴ Commentary on the R... **FORMED** Sign in Email address jabezweb10@verizon.net Need help?

O 🛱 🚃 🌖 옅 🧿 🚾 🛂 🜗 켡 🔕 💌 k