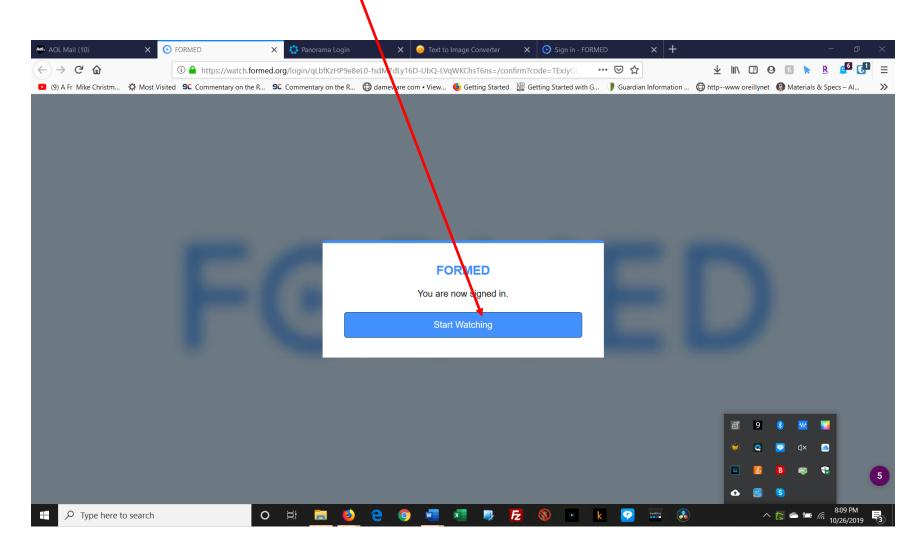

## The following screen will display

This screen will display. Click "Start Watching"

## You are now signed in