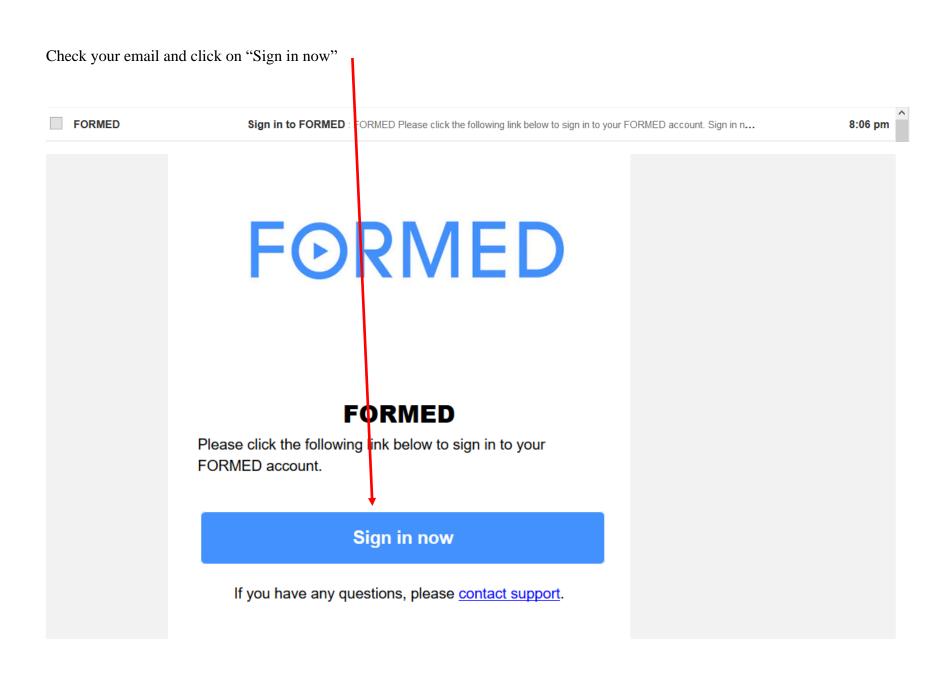

## You are now signed up for Formed.org

The next time you enter formed.org you will click on sign in

Enter your email address and click next Aol. AOL Mail (9) Sign in - FORMED ± III\ □ Θ R **R** • ■ ■ ← → C 6 ... ☑ ☆ 🖨 dameware com • View... 🔞 Getting Started 🎬 Getting Started with G... 🌗 Guardian Information ... 🖨 http--www oreillynet 🔞 Materials & Specs – Al... (9) A Fr Mike Christm... 